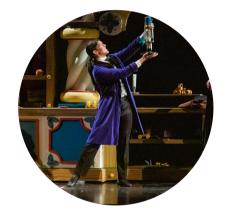

Drosselmeyer- An eccentric old toymaker and Stahlbaum family friend. He gifts Clara with the magical Nutcracker doll.

Hans- Drosselmeyer's young apprentice who takes a liking to Clara. He magically transforms into the Nutcracker to fight the Mouse King and then back into himself to take Clara on the journey to the Land of the Sweets.